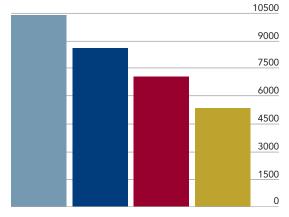

## TOTAL US PROPERTIES

Source: Mintel International Website Survey 4.01.13. TOTAL >\$1M

- LuxuryPortfolio.com
- SothebysRealty.com
- ChristiesRealEstate.com
- ColdwellBankerPreviews.com